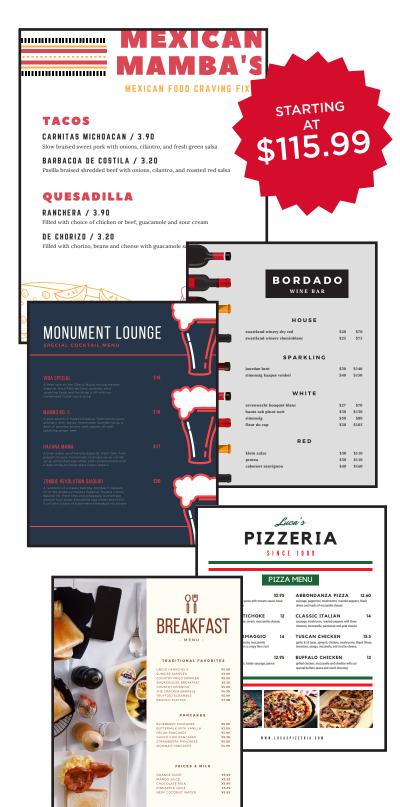

## Call or email Today! 763.595.5300

printing@be1source.com

Bring in your ideas or leave it to us!

Our talented designers can

create something unique, just for you!

| PRICING                    |              |                      |
|----------------------------|--------------|----------------------|
| 8.5x11-Full color, 2-sided | 1000<br>5000 | \$115.99<br>\$549.99 |
| 8.5x14-Full color, 2-sided | 1000<br>5000 | \$189.99<br>\$899.99 |
| 11x17-Full color, 2-sided  | 1000<br>5000 | \$209.99<br>\$999.99 |
|                            |              |                      |